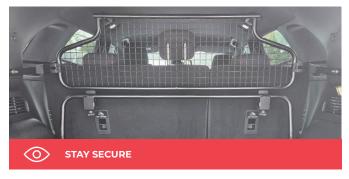

## **WORK SECURE**

**Keep your tools** away from the thieves

Tool theft has been around for decades, but in recent vears the scale of the theft from tradesmen & business owners has reached epidemic proportions, increasing by as much as 40% since 2016.

### **BULKHEADS**

A bulkhead is located behind the driver & passenger seats in a van. It protects them from the cargo in the back. We offer 3 types:

- MESH BULKHEADS Steel mesh bulkhead manufactured in house & finished in black powder coating.
- SOLID BULKHEADS Original equipment design manufactured from powder coated 1.5mm zinc plated steel.
- TIMBER BULKHEADS Plywood bulkhead manufactured in-house.