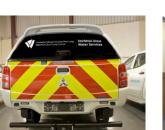

### **VAN CHEVRONS**

High visibility rear markings suitable for all commercial vehicles.

Comes in Diamond Grade material or Fluorescent film. Make full use of your van with van graphics, van wraps & sign writing.

### **VAN GRAPHICS**

Van graphics are a unique mobile advertising tool, promoting your business wherever you go, to a limitless audience. The appearance of your van is a huge opportunity to

promote your business.