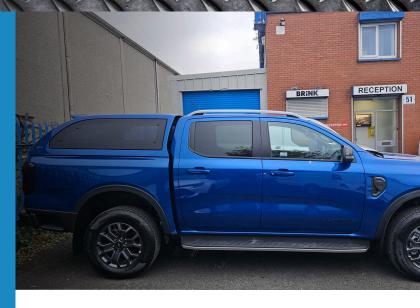

# **PICK-UP TRUCK**& 4X4 CANOPIES

Using Quality Branded Canopies, renowned for their robust, secure & stylish features, and are designed to specifically fit your vehicle.

Vehicle-specific design – creates more load space capacity.
 Streamlined and aerodynamic – reducing drag & fuel consumption.

 Integrated remote central locking – secure your cargo from would-be thieves.

Colour-coded – matches vehicle's paint colour.
Pop-out side & sliding bulkhead windows.