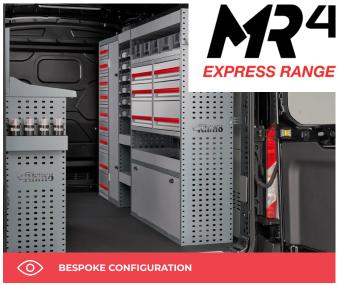

## **DRAWER SYSTEMS**

With **multiple options** and configurations, our drawers have sleek aluminium fronts and sturdy full-width handles.