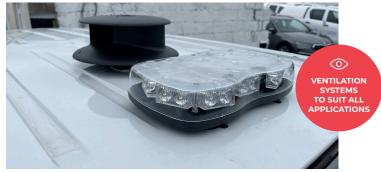

## MINI LIGHTBARS | MINI LED LIGHTBARS **LIGHTBARS & RECOVERY LIGHTS**

We supply all types of light solutions, including traditional rotating amber recovery light bars for warnings.

TRANSFORMING THE WAY WE THINK ABOUT **TRANSPORT** 