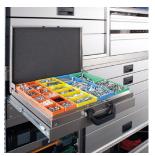

### INSTALLATION MADE EASY

Complete and clear fitting instructions are also included, showing how to assemble and fit, and where exactly users will need to drill.

Several optional accessories are also available including Linbins, rubber shelf matting, shelf dividers and modern drawer units with aluminium fronts.

## **DRAWER SYSTEMS**

With **multiple options** and configurations, our drawers have sleek aluminium fronts and sturdy full-width handles.