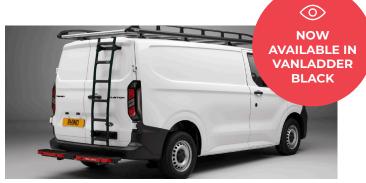

### KAMMRACK BLACK

Introducing the **KammRack Black**, Rhino's latest van roof rack.

#### **ALUMINIUM REAR DOOR LADDER**

**Rear door ladders** have been designed with user-friendly round hand rails & anti-slip tread plates to enhance safety. Each model is over 50% lighter than the previous model and has been tested to a safe working load of 120kg per ladder. Available with vehicle specific fitting kits .