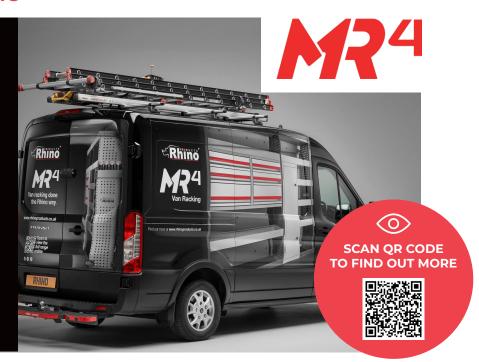

## **VAN RACKING DONE THE RHINO WAY**

The new MR4 Van Racking range takes our design principles of quality, innovation and stunning aesthetics to a whole new level.

#### **TOUGH ENOUGH FOR ANY TRADE**

With leg panels and shelves made from powder coated high-tensile steel, MR4 is strong yet lightweight. The system has been rigorously safety tested.

#### MADE TO MEASURE

The height and length of each racking unit is carefully designed to maximise the storage potential of your van's cargo area.

### INSTALLATION MADE EASY

Complete and clear fitting instructions are also included, showing how to assemble and fit, and where exactly users will need to drill.

Several optional accessories are also available including Linbins, rubber shelf matting, shelf dividers and modern drawer units with aluminium fronts.