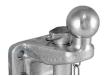

#### 3.5T JAW BALL AND PIN

- Fitted using 2 x M12 Hex Bolts
- 32mm Pin Size
- D Value 20.66 kN
   S Value 250kg
- Hole centres 87mm across, 45mm top to bottom

#### **TOWING CAPACITY**

- D Value 20.66kN
- S Value 250kg
- Suits Gross Trailer Mass 3500kg
   Maximum