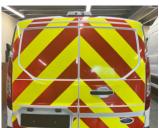

### **VAN CHEVRONS**

High visibility rear markings suitable for all commercial vehicles.

Comes in Diamond Grade material or Fluorescent film. Make full use of your van with van graphics, van wraps & sign writing.