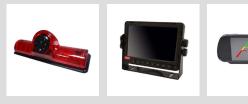

## **Products**

Aluca Van Shelving. "Speedliner" Spray-on waterproof lining for vans & pick-ups. "Armorgard" lockable storage cases, internal ply lining & shelving fit-outs. Led internal & external safety lighting. Reversing cameras & sensors. Bespoke graphics & chevrons for increased visibility.