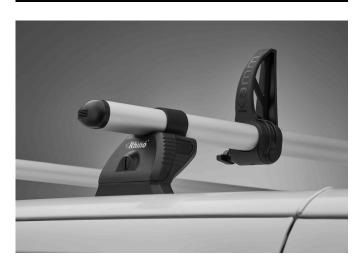

## **KAMMRACK**

Introducing Rhino's **KammRack.** Combining strength, aerodynamics and premium performance to create Europe's leading commercial van roof rack.

### KAMMRACK BLACK

Introducing the **KammRack Black**, Rhino's latest van roof rack.

#### KAMMBAR PRO

The premium aluminium roof bar system for commercial vehicles. Made from anodised aluminium, KammBar Pro increases the storage capability of any van, while its modern design not only provides great aesthetics but also limits wind noise.