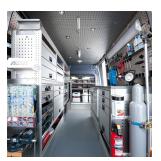

## **VAN SHELVING**

We supply & fit van shelving made from 15mm plywood, maximising structural integrity.

Plywood shelving is a **cost effective & versatile** way to fit out the interior of your van. This allows you to **turn your van into an efficient service vehicle.** We are happy to modify from standard to suit your requirements.

**COST EFFECTIVE & VERSATILE** 