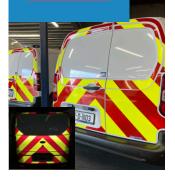

### **VAN CHEVRONS**

High visibility rear markings suitable for all commercial vehicles.

Comes in Diamond Grade material or Fluorescent film. Make full use of your van with van graphics, van wraps & sign writing.

### **VAN GRAPHICS**

Van graphics are a unique mobile advertising tool, promoting your business wherever you go, to a limitless audience. The appearance of your van is a huge opportunity to

promote your business.