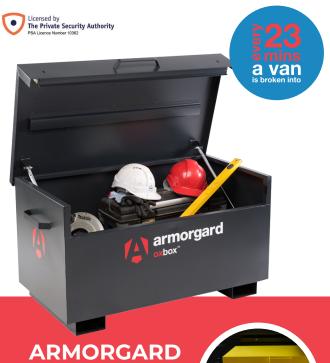

## **WORK SECURE**

**Keep your tools** away from the thieves

Tool theft has been around for decades, but in recent vears the scale of the theft from tradesmen & business owners has reached epidemic proportions, increasing by as much as 40% since 2016.

### **BULKHEADS**

A bulkhead is located behind the driver & passenger seats in a van. It protects them from the cargo in the back. We offer 3 types:

- MESH BULKHEADS Steel mesh bulkhead manufactured in house & finished in black powder coating.
- SOLID BULKHEADS Original equipment design manufactured from powder coated 1.5mm zinc plated steel.
- TIMBER BULKHEADS Plywood bulkhead manufactured in-house.

#### **ANTI PEEL KITS**

Commercial vehicle owners worry about many things; the cost of the vehicle, road tax, fuel, ever-increasing insurance premiums, additional legislation. etc. and that's without considering the security of the vehicle. Thefts are on the rise, and we are committed to halting this increase.

#### **SLAM LOCKS**

Commercial vehicle owners worry about many things; the cost of the vehicle, road tax, fuel, ever-increasing insurance premiums, additional legislation, etc. and that's without considering the security of the vehicle. Theft is on the rise and we are committed to halting this increase.

#### **DEAD LOCKS**

The L4V Deadlock is a mechanical deadlock for vans operating independently from the manufacturers' locking system. It is very similar to the L4V Hook Lock however this lock engages a 'straight bolt' (20mm50mm) into its opposing body section. Operated by its highsecurity external key under full control of the driver.