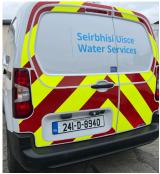

### **VAN CHEVRONS**

High visibility rear markings suitable for all commercial vehicles.

Comes in Diamond Grade material or Fluorescent film. Make full use of your van with van graphics, van wraps & sign writing.

### **VAN GRAPHICS**

Van graphics are a unique mobile advertising tool, promoting your business wherever you go, to a limitless audience. The appearance of your van is a huge opportunity to

promote your business.