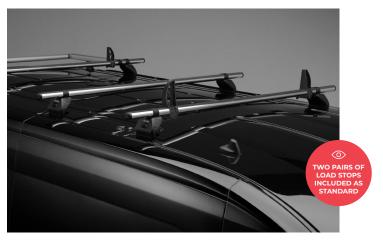

#### KAMMBAR FLEET WITH LOAD STOPS

The high-tensile alloyed steel construction of Rhino's KammBar Fleet makes it one of the strongest roof bar systems on the market. Available for a range of commercial vehicles, the stylish and practical design means KammBar Fleet enhances both the appearance and storage capabilities.