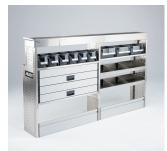

## **DRAWER SYSTEMS**

With **multiple options** and configurations, our drawers have sleek aluminium fronts and sturdy full-width handles.

## **WORKBENCHES**

Workbenches with an array of different shelving and drawer configurations provide an ideal internal workspace inside your vehicle.

## **LOCKERS**

Full height, freestanding keyed lockers constructed from strong steel to prevent movement of larger items in transit. Smaller lockers can be fitted.