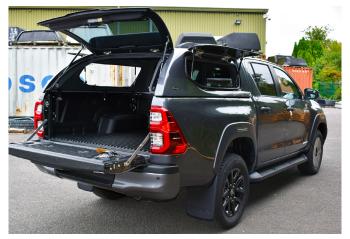

# **PICK-UP TRUCK**& 4X4 CANOPIES

Using Quality Branded Canopies, renowned for their robust, secure & stylish features, and are designed to specifically fit your vehicle.

Vehicle-specific design – creates more load space capacity.
 Streamlined and aerodynamic – reducing drag & fuel consumption.

 Integrated remote central locking – secure your cargo from would-be thieves.

Colour-coded – matches vehicle's paint colour.
Pop-out side & sliding bulkhead windows.

## **Leading Brands of Canopies Pickup Trucks & 4x4's**