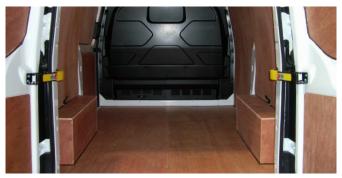

## **PLY LINING**

Fitting a ply lining kit not only protects the inside of your van, it also increases it's resale value.

Kits consists of 6 mm plywood on the sides & door panels and 12 mm plywood on the floor & wheel arches. Van openings are finished with aluminium door trim & all edgings are finished with silicone sealant.

## **VAN SHELVING**

We supply & fit van shelving made from 15mm plywood, maximising structural integrity.

Plywood shelving is a **cost effective & versatile** way to fit out the interior of your van. This allows you to **turn your van into an efficient service vehicle.** We are happy to modify from standard to suit your requirements.