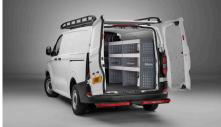

## **VAN RACKING DONE THE RHINO WAY**

The new MR4 Van Racking range takes our design principles of quality, innovation and stunning aesthetics to a whole new level.

#### **TOUGH ENOUGH FOR ANY TRADE**

With leg panels and shelves made from powder coated high-tensile steel, MR4 is strong yet lightweight. The system has been rigorously safety tested.

#### MADE TO MEASURE

The height and length of each racking unit is carefully designed to maximise the storage potential of your van's cargo area.