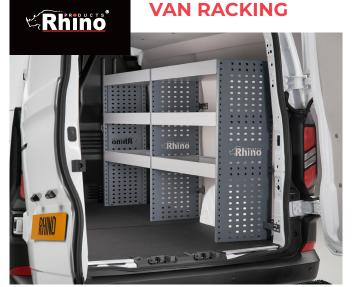

## **VAN RACKING DONE THE RHINO WAY**

The new MR4 Van Racking range takes our design principles of quality, innovation and stunning aesthetics to a whole new level.

#### **TOUGH ENOUGH FOR ANY TRADE**

With leg panels and shelves made from powder coated high-tensile steel, MR4 is strong yet lightweight. The system has been rigorously safety tested.

#### MADE TO MEASURE

The height and length of each racking unit is carefully designed to maximise the storage potential of your van's cargo area.

### INSTALLATION MADE EASY

Complete and clear fitting instructions are also included, showing how to assemble and fit, and where exactly users will need to drill.

Several optional accessories are also available including Linbins, rubber shelf matting, shelf dividers and modern drawer units with aluminium fronts.