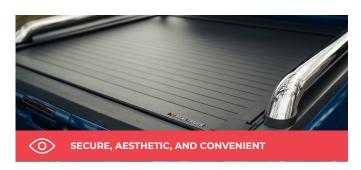

## REALTRUCK MOUNTAIN TOP ROLL COVER **RETRACTABLE TONNEAU COVER**

Made from strong, durable, lightweight aluminium, easy to use retractable roll cover adds style, protection & increases the practicality of your cargo area without limiting its versatility.

## REALTRUCK MOUNTAIN TOP STYLE & STYLE HD+ HARD LID TONNEAU COVER

**Engineered to protect** and designed to be used for both work & leisure. In combination with the Mountain Top Cargo Carriers, it has a loading capacity of up to 75 kg. Tough, durable & waterproof.