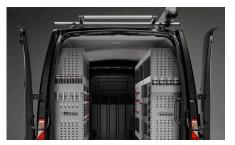

## **VAN RACKING DONE THE RHINO WAY**

The new MR4 Van Racking range takes our design principles of quality, innovation and stunning aesthetics to a whole new level.

#### **TOUGH ENOUGH FOR ANY TRADE**

With leg panels and shelves made from powder coated high-tensile steel, MR4 is strong yet lightweight. The system has been rigorously safety tested.

#### MADE TO MEASURE

The height and length of each racking unit is carefully designed to maximise the storage potential of your van's cargo area.