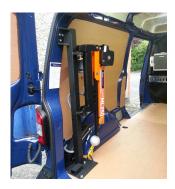

A WIDE RANGE OF INTERNAL & EXTERNAL WORKLIGHTS AVAILABLE TO SUIT ALL APPLICATIONS AND ENHANCE THE SAFETY OF YOUR WORKFORCE

AC to DC power

power for tools.

invertors to allow

for constant onsite

- Off-loading & on-boarding of equipment with Hoists and Loading ramps, along with Smart restraint systems, protects your cargo throughout the delivery of service.
- Fixed & Light loading ramps with capacity of up to 1800 kg, suitable for light commercial vehicles. Many sizes available.
- This van type ML250 hoist, is demountable and a wide range of options make it a versatile and cost-effective load handling solution.