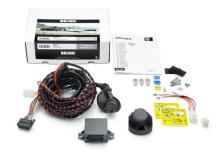

#### WIRING HARNESSES

Brink's selection of wiring kits consists of universal and vehiclespecific wiring kits.

Brink recommends you always get a vehicle-specific wiring kit, as the current generation of cars has been equipped with complex digital systems. A universal wiring kit will often not support these systems. A vehicle-specific wiring kit will. Various sockets can be fitted on a towbar. Brink offers the two standard sockets: 7-pin and 13-pin.

#### **FEATURES SUPPORTED**

- Adaptive Cruise Control
- Anti-locking Brake System
- Blind Spot Identification & Lane Assist
- City Safety
- Automatic Park Assist

Rhino Products are Europe's leading manufacturers & suppliers of roof racks, bars & accessories for the commercial vehicle market.