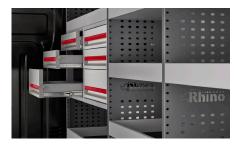

## **DRAWER SYSTEMS**

With **multiple options** and configurations, our drawers have sleek aluminium fronts and sturdy full-width handles.