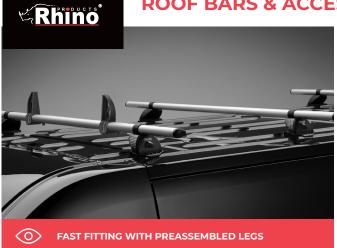

## **ROOF BARS & ACCESSORIES**

#### KAMMBAR PRO

The premium aluminium roof bar system for commercial vehicles. Made from anodised aluminium, KammBar Pro increases the storage capability of any van, while its modern design not only provides great aesthetics but also limits wind noise.

#### KAMMBAR FLEET WITH LOAD STOPS

The high-tensile alloyed steel construction of Rhino's KammBar Fleet makes it one of the strongest roof bar systems on the market. Available for a range of commercial vehicles, the stylish and practical design means KammBar Fleet enhances both the appearance and storage capabilities.