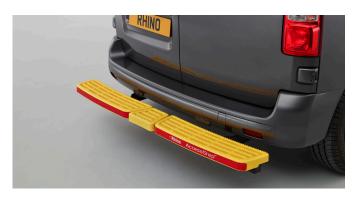

#### **IMPACTSTEP**<sup>TM</sup>

The ImpactStep protects your vehicle from lowspeed parking and loading impacts.