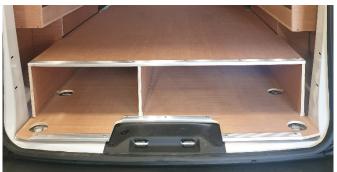

## **VAN SHELVING**

We supply & fit van shelving made from 15mm plywood, maximising structural integrity.

Plywood shelving is a **cost effective & versatile** way to fit out the interior of your van. This allows you to **turn your van into an efficient service vehicle.** We are happy to modify from standard to suit your requirements.