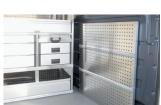

## **DRAWER SYSTEMS**

With **multiple options** and configurations, our drawers have sleek aluminium fronts and sturdy full-width handles.

## **LOCKERS**

Full height, freestanding keyed lockers constructed from strong steel to prevent movement of larger items in transit. Smaller lockers can be fitted.

## **PLY LINING**

Fitting a ply lining kit not only protects the inside of your van, it also increases it's resale value.

Kits consists of 6 mm plywood on the sides & door panels and 12 mm plywood on the floor & wheel arches. Van openings are finished with aluminium door trim & all edgings are finished with silicone sealant.