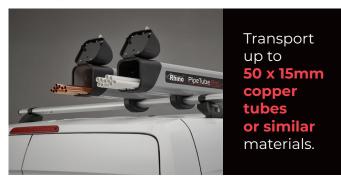

#### **PIPETUBE PRO**

The PipeTube Pro features an upgraded integral locking system and an added rubber seal to reduce water entering the tube. Also available with an optional full length PVC lining, providing the best method of transporting long materials.