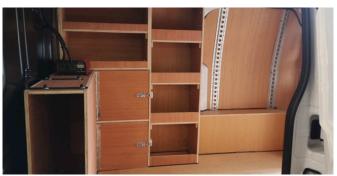

## **DRAWER SYSTEMS**

With **multiple options** and configurations, our drawers have sleek aluminium fronts and sturdy full-width handles.

## **WORKBENCHES**

Workbenches with an array of different shelving and drawer configurations provide an ideal internal workspace inside your vehicle.

## **LOCKERS**

Full height, freestanding keyed lockers constructed from strong steel to prevent movement of larger items in transit. Smaller lockers can be fitted.