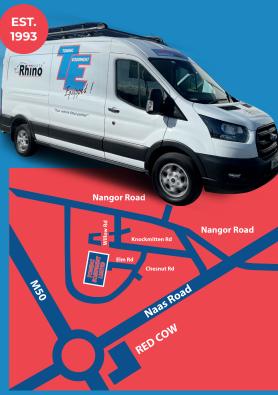

51 Elm Road, Western Industrial Estate, Naas Road, Dublin 12. D12YF82.

Phone +353 1 456 6780 Fax: +353 1 456 6781

enquiries@towingequipment.ie

**BRINK** 

Rhino

**ALUCA**°

MOUNTAIN TOP®

REALTRUCK