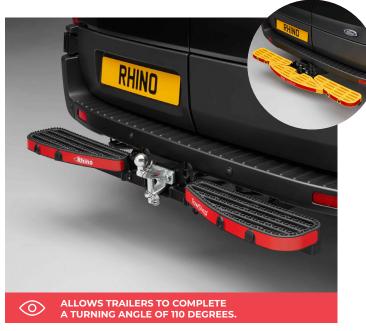

## **ACCESSSTEP**<sup>TM</sup>

The AccessStep combines a solution for areas surrounding health & safety when stepping in & out of the vehicle.