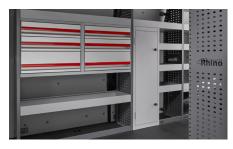

## **VAN RACKING DONE THE RHINO WAY**

The new MR4 Van Racking range takes our design principles of quality, innovation and stunning aesthetics to a whole new level.

#### **TOUGH ENOUGH FOR ANY TRADE**

With leg panels and shelves made from powder coated high-tensile steel, MR4 is strong yet lightweight. The system has been rigorously safety tested.

#### MADE TO MEASURE

The height and length of each racking unit is carefully designed to maximise the storage potential of your van's cargo area.

## **DRAWER SYSTEMS**

With **multiple options** and configurations, our drawers have sleek aluminium fronts and sturdy full-width handles.

## **LOCKERS**

Full height, freestanding keyed lockers constructed from strong steel to prevent movement of larger items in transit. Smaller lockers can be fitted.