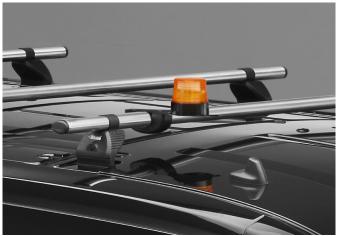

## MINI LIGHTBARS | MINI LED LIGHTBARS **LIGHTBARS & RECOVERY LIGHTS**

We supply all types of light solutions, including traditional rotating amber recovery light bars for warnings.

TRANSFORMING THE WAY WE THINK ABOUT **TRANSPORT** 