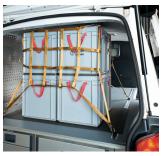

## **WORK SECURE**

**Keep your tools** away from the thieves

Tool theft has been around for decades, but in recent vears the scale of the theft from tradesmen & business owners has reached epidemic proportions, increasing by as much as 40% since 2016.

### **BULKHEADS**

A bulkhead is located behind the driver & passenger seats in a van. It protects them from the cargo in the back. We offer 3 types:

- MESH BULKHEADS Steel mesh bulkhead manufactured in house & finished in black powder coating.
- SOLID BULKHEADS Original equipment design manufactured from powder coated 1.5mm zinc plated steel.
- TIMBER BULKHEADS Plywood bulkhead manufactured in-house.

#### **ANTI PEEL KITS**

Commercial vehicle owners worry about many things; the cost of the vehicle, road tax, fuel, ever-increasing insurance premiums, additional legislation. etc. and that's without considering the security of the vehicle. Thefts are on the rise, and we are committed to halting this increase.