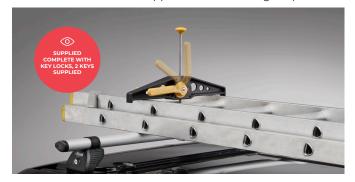

#### **SAFECLAMP®**

SafeClamp® incorporates strength, speed & style to provide a revolutionary ladder clamping system. 5 times quicker than generic ladder fastenings.

#### **ALUMINIUM REAR DOOR LADDER**

**Rear door ladders** have been designed with user-friendly round hand rails & anti-slip tread plates to enhance safety. Each model is over 50% lighter than the previous model and has been tested to a safe working load of 120kg per ladder. Available with vehicle specific fitting kits .