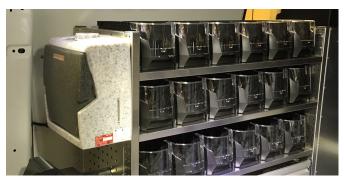

## **VAN SHELVING**

We supply & fit van shelving made from 15mm plywood, maximising structural integrity.

Plywood shelving is a **cost effective & versatile** way to fit out the interior of your van. This allows you to **turn your van into an efficient service vehicle.** We are happy to modify from standard to suit your requirements.

**COST EFFECTIVE & VERSATILE** 