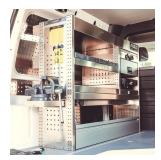

## **VAN RACKING DONE THE RHINO WAY**

The new MR4 Van Racking range takes our design principles of quality, innovation and stunning aesthetics to a whole new level.

#### **TOUGH ENOUGH FOR ANY TRADE**

With leg panels and shelves made from powder coated high-tensile steel, MR4 is strong yet lightweight. The system has been rigorously safety tested.

#### MADE TO MEASURE

The height and length of each racking unit is carefully designed to maximise the storage potential of your van's cargo area.