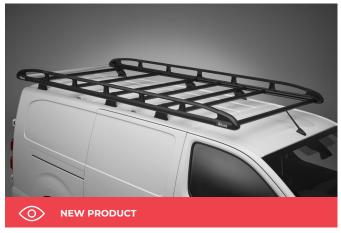

## **VAN RACKING DONE THE RHINO WAY**

The new MR4 Van Racking range takes our design principles of quality, innovation and stunning aesthetics to a whole new level.

#### **TOUGH ENOUGH FOR ANY TRADE**

With leg panels and shelves made from powder coated high-tensile steel, MR4 is strong yet lightweight. The system has been rigorously safety tested.

#### MADE TO MEASURE

The height and length of each racking unit is carefully designed to maximise the storage potential of your van's cargo area.