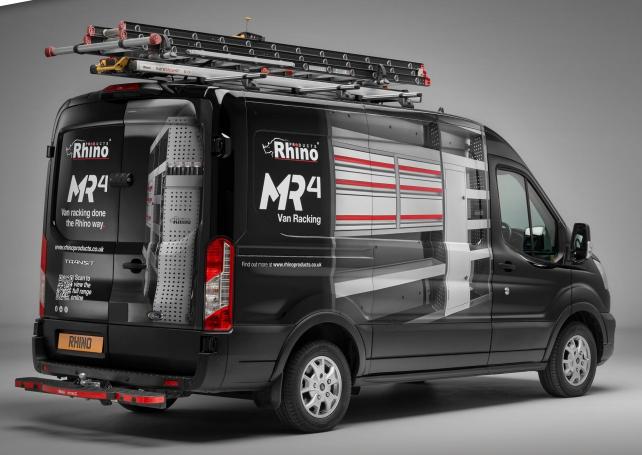

## **VAN RACKING DONE THE RHINO WAY**

The new MR4 Van Racking range takes our design principles of quality, innovation and stunning aesthetics to a whole new level.

#### **TOUGH ENOUGH FOR ANY TRADE**

With leg panels and shelves made from powder coated high-tensile steel, MR4 is strong yet lightweight. The system has been rigorously safety tested.

#### MADE TO MEASURE

The height and length of each racking unit is carefully designed to maximise the storage potential of your van's cargo area.

### INSTALLATION MADE EASY

Complete and clear fitting instructions are also included, showing how to assemble and fit, and where exactly users will need to drill.

Several optional accessories are also available including Linbins, rubber shelf matting, shelf dividers and modern drawer units with aluminium fronts.