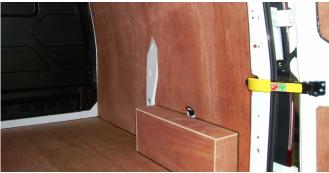

## **PLY LINING**

Fitting a ply lining kit not only protects the inside of your van, it also increases it's resale value.

Kits consists of 6 mm plywood on the sides & door panels and 12 mm plywood on the floor & wheel arches. Van openings are finished with aluminium door trim & all edgings are finished with silicone sealant.

## **VAN SHELVING**

We supply & fit van shelving made from 15mm plywood, maximising structural integrity.

Plywood shelving is a **cost effective & versatile** way to fit out the interior of your van. This allows you to **turn your van into an efficient service vehicle.** We are happy to modify from standard to suit your requirements.