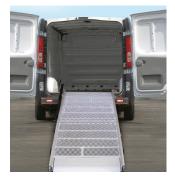

A WIDE RANGE OF INTERNAL & EXTERNAL WORKLIGHTS AVAILABLE TO SUIT ALL APPLICATIONS AND ENHANCE THE SAFETY OF YOUR WORKFORCE

AC to DC power

power for tools.

invertors to allow

for constant onsite

- Off-loading & on-boarding of equipment with Hoists and Loading ramps, along with Smart restraint systems, protects your cargo throughout the delivery of service.
- Fixed & Light loading ramps with capacity of up to 1800 kg, suitable for light commercial vehicles. Many sizes available.
- This van type ML250 hoist, is demountable and a wide range of options make it a versatile and cost-effective load handling solution.