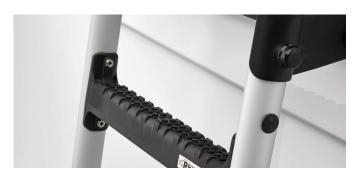

#### **ALUMINIUM REAR DOOR LADDER**

**Rear door ladders** have been designed with user-friendly round hand rails & anti-slip tread plates to enhance safety. Each model is over 50% lighter than the previous model and has been tested to a safe working load of 120kg per ladder. Available with vehicle specific fitting kits .