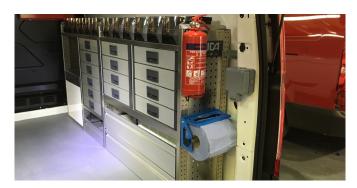

- "Speedliner" Tough, Anti Microbial, Waterproof, Protective, Non Slip & Easy Clean.
- Hygiene Station. Allowing the operator maintain Hygiene levels, for personal & Client safety.
- Fire Point. Strategically Installed to ensure easy access.
- Internal Lighting. Allowing 24 hour working environment. World Class, "Flettner" Ventilation & Installed heating, for a comfortable working platform.

## **WORK SECURE**

**Keep your tools** away from the thieves

Tool theft has been around for decades, but in recent vears the scale of the theft from tradesmen & business owners has reached epidemic proportions, increasing by as much as 40% since 2016.

### **BULKHEADS**

A bulkhead is located behind the driver & passenger seats in a van. It protects them from the cargo in the back. We offer 3 types:

- MESH BULKHEADS Steel mesh bulkhead manufactured in house & finished in black powder coating.
- SOLID BULKHEADS Original equipment design manufactured from powder coated 1.5mm zinc plated steel.
- TIMBER BULKHEADS Plywood bulkhead manufactured in-house.