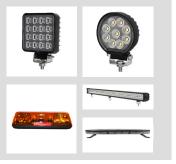

## MINI LIGHTBARS | MINI LED LIGHTBARS **LIGHTBARS & RECOVERY LIGHTS**

We supply all types of light solutions, including traditional rotating amber recovery light bars for warnings.

TRANSFORMING THE WAY WE THINK ABOUT **TRANSPORT** 