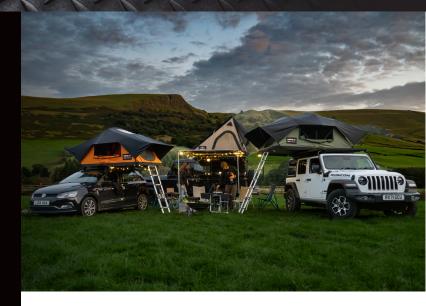

# TENTB X

A TentBox is a roof tent that attaches to almost any vehicle. With a quick setup time, and integrated mattress, this is your route to quick, comfy camping, without the hassle of a traditional tent.

With years of experience manufacturing durable, trusted roof tents, we're so confident in our quality that we offer a 5-year warranty as standard.

# **Instant Adventure**Roof Tent Solutions