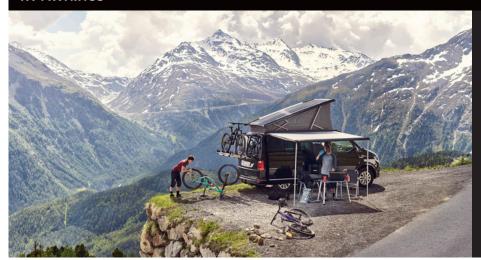

#### **RV AWNINGS**

Thule RV awnings are designed to provide shade on sunny days and to serve as shelter on rainy

We offer a wide range of awnings with unique features to fit any vehicle type. With roof mounted and wall mounted options available

Thule also provide a wide range of accessories for added comfort and protection from the natural elements.

#### **VAN BIKE RACKS**

SWEDEN

# THULE ELITE VAN XT

Thule Elite Van XT is a sturdy, easy-to-use bike rack for vans with a quick installation process that doesn't require any drilling.

This rack is designed to fit the Fiat Ducato, Citroen Jumper, Peugeot Boxer, Ford Transit and VW Crafter models.