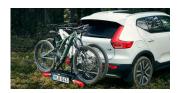

#### **THULE EPOS**

With an **innovative telescopic bike attachment** system, Thule Epos bike rack fits all types of bikes and is fast, easy and convenient to use.

Thule towbar bike racks are easy to install and use with the option to carry up to 4 bikes. They mount to the receiver towbar so no base rack is needed.

#### THULE EASYFOLD

The **fully foldable**, compact, & easy-to-use towbar-mounted bike rack for all types of bikes (2 & 3 bike options & "ebikes").

#### THULE VELOCOMPACT

**Compact & lightweight** for everyday use (for 2-4 bikes).