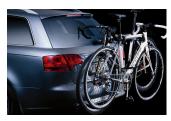

#### **BOOT BIKE RACKS**

Perfect for mounting one or more bikes on the rear of your car – especially if your car doesn't have a towbar.

#### **THULE EPOS**

With an **innovative telescopic bike attachment** system, Thule Epos bike rack fits all types of bikes and is fast, easy and convenient to use.

Thule towbar bike racks are easy to install and use with the option to carry up to 4 bikes. They mount to the receiver towbar so no base rack is needed.