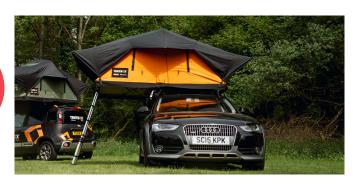

#### **TENTBOX LITE 2.0**

**Packed with features,** the Lite 2.0 sets a new standard for roof tents. Its compact design is ideal for small cars.

- Sleeps 2 People
- · Opens in 5 minutes

The GO is a **lightweight**, stripped back roof tent, de-signed to be affordable and versatile.