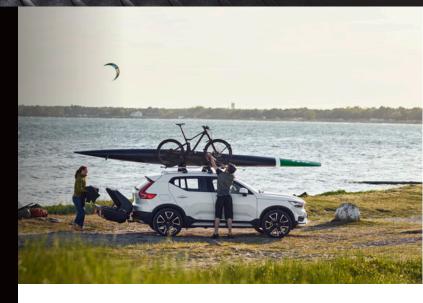

# **Next Generation** Roof Racks, Bike Racks & Sports Racks

#### **THULE EVO WINGBAR**

Aerodynamic roof rack system for an exceptionally quiet ride, easy installation of accessories & maximum loading area.

#### THULE EDGE WINGBAR

Low-profile, aerodynamic roof rack system for an exceptionally quiet ride, easy installation of accessories. & an integrated design.

#### **THULE SQUARE BAR**

Complete roof rack system with classic steel square bars. Black polymer coating desian.