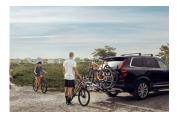

#### **BOOT BIKE RACKS**

Perfect for mounting one or more bikes on the rear of your car – especially if your car doesn't have a towbar.

#### **THULE EPOS**

With an **innovative telescopic bike attachment** system, Thule Epos bike rack fits all types of bikes and is fast, easy and convenient to use.

Thule towbar bike racks are easy to install and use with the option to carry up to 4 bikes. They mount to the receiver towbar so no base rack is needed.

#### THULE EASYFOLD

The **fully foldable**, compact, & easy-to-use towbar-mounted bike rack for all types of bikes (2 & 3 bike options & "ebikes").