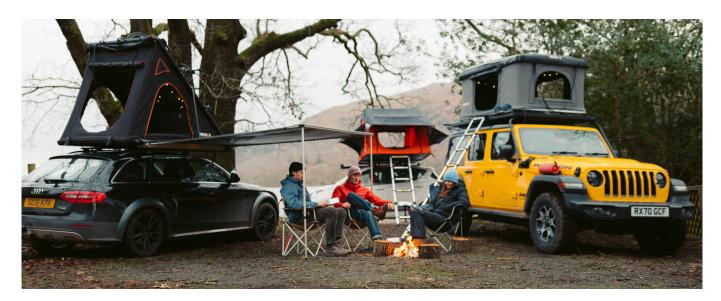

# TENTB X

A TentBox is a roof tent that attaches to almost any vehicle. With a quick setup time, and integrated mattress, this is your route to quick, comfy camping, without the hassle of a traditional tent.

With years of experience manufacturing durable, trusted roof tents, we're so confident in our quality that we offer a 5-year warranty as standard.

# **Instant Adventure**Roof Tent Solutions