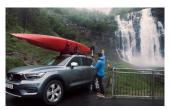

# **KAYAK RACKS**

A Thule kayak roof rack carries your kayak securely, it's quick and easy to load & unload too! Let us help you find the ideal kayak roof rack.

#### THULE HULLAVATOR

Lift-assist rack for kayaks handles up to 18 kg of the weight so you can load and unload – even on your own.

#### **THULE HULL-A-PORT**

Versatile, lockable kayak rack that carries one or two kayaks and folds flat when not in use.

#### **THULE K-GUARD**

Quick, safe, and easy-touse carrier that saves time loading and unloading.