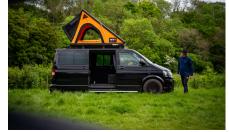

# TENTB X

A TentBox is a roof tent that attaches to almost any vehicle. With a quick setup time, and integrated mattress, this is your route to quick, comfy camping, without the hassle of a traditional tent.

With years of experience manufacturing durable, trusted roof tents, we're so confident in our quality that we offer a 5-year warranty as standard.

#### **TENTBOX CARGO 2.0**

The Cargo 2.0 is the **easiest to open** and close, has accessories rails around the edges and can carry loads on top.

- Sleeps 2 People
- Opens in 30 seconds