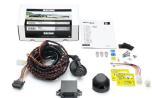

#### WIRING HARNESSES

Brink's selection of wiring kits consists of universal and vehicle-specific wiring kits. Brink recommends you always get a vehicle-specific wiring kit, as the current generation of cars has been equipped with complex digital systems. A universal wiring kit will often not support these systems. A vehicle-specific wiring kit will. Various sockets can be fitted on a towbar. Brink offers the two standard sockets: 7-pin and 13-pin.