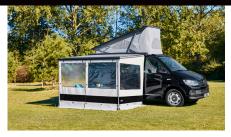

#### **RV AWNINGS**

Thule RV awnings are designed to provide shade on sunny days and to serve as shelter on rainy

We offer a wide range of awnings with unique features to fit any vehicle type. With roof mounted and wall mounted options available

Thule also provide a wide range of accessories for added comfort and protection from the natural elements.

#### **RV AWNING ACCESSORIES**

**THULE RESIDENCE** 

Easy-to-mount awning tent to create a light, spacious outdoor living room.

THULE RAIN BLOCKER

Front privacy panel for Thule awnings to protect against wind and rain.

**THULE SUBSOLA** 

Easy to use protection against wind while enhancing your privacy.