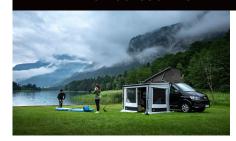

#### **RV AWNINGS**

Thule RV awnings are designed to provide shade on sunny days and to serve as shelter on rainy

We offer a wide range of awnings with unique features to fit any vehicle type. With roof mounted and wall mounted options available

Thule also provide a wide range of accessories for added comfort and protection from the natural elements.

#### **RV AWNING ACCESSORIES**

**THULE RESIDENCE** 

Easy-to-mount awning tent to create a light, spacious outdoor living room.

THULE RAIN BLOCKER

Front privacy panel for Thule awnings to protect against wind and rain.

**THULE SUBSOLA** 

Easy to use protection against wind while enhancing your privacy.