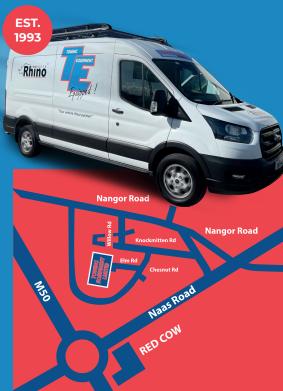

51 Elm Road, Western Industrial Estate, Naas Road, Dublin 12. D12YF82.

Phone +353 1 456 6780 Fax: +353 1 456 6781

enquiries@towingequipment.ie

BRINK TENTBOX®

SWEDEN