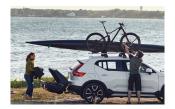

# **KAYAK RACKS**

A Thule kayak roof rack carries your kayak securely, it's quick and easy to load & unload too! Let us help you find the ideal kayak roof rack.

#### THULE HULLAVATOR

Lift-assist rack for kayaks handles up to 18 kg of the weight so you can load and unload – even on your own.

#### **THULE HULL-A-PORT**

Versatile, lockable kayak rack that carries one or two kayaks and folds flat when not in use.

#### **THULE K-GUARD**

Quick, safe, and easy-touse carrier that saves time loading and unloading.