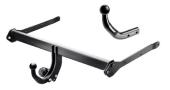

# DIAGONAL DETACHABLE TOWBAR (BMA)

Are you looking for a detachable towbar that excels in **user-friendliness**? You will find the diagonal detachable towbar is the solution. In no other detachable system is it as easy and effortless to unlock and lock the ball

# VERTICAL DETACHABLE TOWBAR (BMU)

Are you looking for a detachable towbar for your car? Then the Brink vertical detachable towbar is the perfect solution. You can take out the ball and store it in the boot. With most towbars you can also fold away the socket plate behind the bumper.