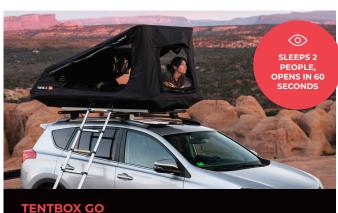

#### **TENTBOX LITE 2.0**

**Packed with features,** the Lite 2.0 sets a new standard for roof tents. Its compact design is ideal for small cars.

- Sleeps 2 People
- · Opens in 5 minutes

The GO is a **lightweight**, stripped back roof tent, de-signed to be affordable and versatile.