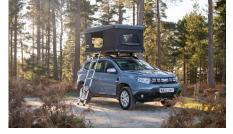

# TENTB X

A TentBox is a roof tent that attaches to almost any vehicle. With a quick setup time, and integrated mattress, this is your route to quick, comfy camping, without the hassle of a traditional tent.

With years of experience manufacturing durable, trusted roof tents, we're so confident in our quality that we offer a 5-year warranty as standard.

#### **TENTBOX CLASSIC 2.0**

The Classic 2.0 **feels more like a bedroom** than a tent and has plant of space for bedding, clothes and gear when closed.

- Sleeps 2 People
- Opens in 60 seconds