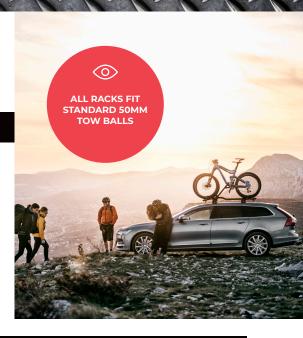

#### **DID YOU KNOW?**

- Brink cooperates with almost all major car manufacturers & develops customized tow bars for every single one!
- Brink annually produces around one million tow bars!
- Brink tow bars meet all the quality standards you can find!
- The use of detachable tow bars has increased significantly in recent years!
- Brink has opened its own new test centre in 2010, where tests can be done in accordance with the latest and most stringent standards!

#### **DETACHABLE TOWBAR**

# DIAGONAL DETACHABLE TOWBAR (BMA)

Are you looking for a detachable towbar that excels in **user-friendliness**? You will find the diagonal detachable towbar is the solution. In no other detachable system is it as easy and effortless to unlock and lock the ball

# VERTICAL DETACHABLE TOWBAR (BMU)

Are you looking for a detachable towbar for your car? Then the Brink vertical detachable towbar is the perfect solution. You can take out the ball and store it in the boot. With most towbars you can also fold away the socket plate behind the bumper.