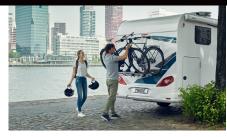

#### **BOOT BIKE RACKS**

Perfect for mounting one or more bikes on the rear of your car – especially if your car doesn't have a towbar.

#### **THULE EPOS**

With an **innovative telescopic bike attachment** system, Thule Epos bike rack fits all types of bikes and is fast, easy and convenient to use.

Thule towbar bike racks are easy to install and use with the option to carry up to 4 bikes. They mount to the receiver towbar so no base rack is needed.