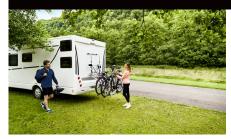

#### **THULE EPOS**

With an **innovative telescopic bike attachment** system, Thule Epos bike rack fits all types of bikes and is fast, easy and convenient to use.

Thule towbar bike racks are easy to install and use with the option to carry up to 4 bikes. They mount to the receiver towbar so no base rack is needed.

#### THULE EASYFOLD

The **fully foldable**, compact, & easy-to-use towbar-mounted bike rack for all types of bikes (2 & 3 bike options & "ebikes").