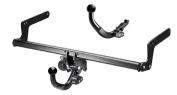

# DIAGONAL DETACHABLE TOWBAR (BMA)

Are you looking for a detachable towbar that excels in **user-friendliness**? You will find the diagonal detachable towbar is the solution. In no other detachable system is it as easy and effortless to unlock and lock the ball

# VERTICAL DETACHABLE TOWBAR (BMU)

Are you looking for a detachable towbar for your car? Then the Brink vertical detachable towbar is the perfect solution. You can take out the ball and store it in the boot. With most towbars you can also fold away the socket plate behind the bumper.