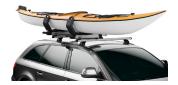

# **KAYAK RACKS**

A Thule kayak roof rack carries your kayak securely, it's quick and easy to load & unload too! Let us help you find the ideal kayak roof rack.

#### THULE HULLAVATOR

Lift-assist rack for kayaks handles up to 18 kg of the weight so you can load and unload – even on your own.

#### **THULE HULL-A-PORT**

Versatile, lockable kayak rack that carries one or two kayaks and folds flat when not in use.

#### **THULE K-GUARD**

Quick, safe, and easy-touse carrier that saves time loading and unloading.