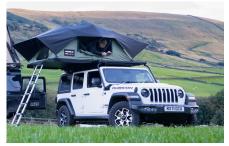

# TENTB X

A TentBox is a roof tent that attaches to almost any vehicle. With a quick setup time, and integrated mattress, this is your route to quick, comfy camping, without the hassle of a traditional tent.

With years of experience manufacturing durable, trusted roof tents, we're so confident in our quality that we offer a 5-year warranty as standard.

#### **TENTBOX LITE XL**

**The XL is huge.** The Superking mattress has space for up to 4 adults and is the perfect basecamp for adventures.

- Sleeps 4 People
- Opens in 5 minutes