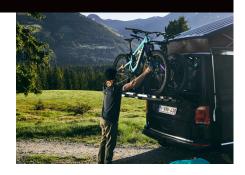

#### **VAN BIKE RACKS**

SWEDEN

# THULE ELITE VAN XT

Thule Elite Van XT is a sturdy, easy-to-use bike rack for vans with a quick installation process that doesn't require any drilling.

This rack is designed to fit the Fiat Ducato, Citroen Jumper, Peugeot Boxer, Ford Transit and VW Crafter models.

#### **THULE WANDERWAY**

Top of the line van bike rack with raised platform dedicated for the Volkswagen T6.